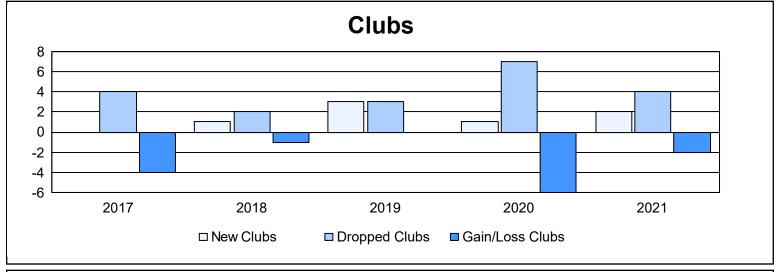

| Year      | New<br>Clubs | Dropped<br>Clubs | Gain/<br>Loss<br>Clubs | New<br>Members | Charter<br>Members | Reinstate<br>Members | Transfer<br>Members | Total<br>Member<br>Added | Total<br>Members<br>Dropped | Gain/<br>Loss<br>Members |
|-----------|--------------|------------------|------------------------|----------------|--------------------|----------------------|---------------------|--------------------------|-----------------------------|--------------------------|
| 2016-2017 | 0            | 4                | -4                     | 285            | 6                  | 4                    | 8                   | 303                      | 327                         | -24                      |
| 2017-2018 | 1            | 2                | -1                     | 203            | 22                 | 4                    | 15                  | 244                      | 258                         | -14                      |
| 2018-2019 | 3            | 3                | 0                      | 157            | 88                 | 8                    | 6                   | 259                      | 241                         | 18                       |
| 2019-2020 | 1            | 7                | -6                     | 131            | 25                 | 29                   | 8                   | 193                      | 326                         | -133                     |
| 2020-2021 | 2            | 4                | -2                     | 75             | 43                 | 16                   | 9                   | 143                      | 189                         | -46                      |
| Average   | 1            | 4                | -3                     | 170            | 37                 | 12                   | 9                   | 228                      | 268                         | -40                      |