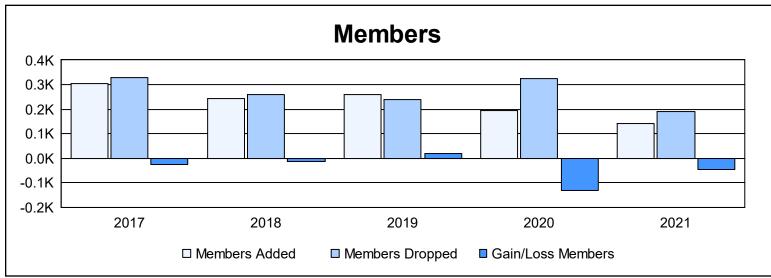

| Year      | New<br>Clubs | Dropped<br>Clubs | Gain/<br>Loss<br>Clubs | New<br>Members | Charter<br>Members | Reinstate<br>Members | Transfer<br>Members | Total<br>Member<br>Added | Total<br>Members<br>Dropped | Gain/<br>Loss<br>Members |
|-----------|--------------|------------------|------------------------|----------------|--------------------|----------------------|---------------------|--------------------------|-----------------------------|--------------------------|
| 2016-2017 | 0            | 4                | -4                     | 285            | 6                  | 4                    | 8                   | 303                      | 327                         | -24                      |
| 2017-2018 | 1            | 2                | -1                     | 203            | 22                 | 4                    | 15                  | 244                      | 258                         | -14                      |
| 2018-2019 | 3            | 3                | 0                      | 157            | 88                 | 8                    | 6                   | 259                      | 241                         | 18                       |
| 2019-2020 | 1            | 7                | -6                     | 131            | 25                 | 29                   | 8                   | 193                      | 326                         | -133                     |
| 2020-2021 | 2            | 4                | -2                     | 75             | 43                 | 16                   | 9                   | 143                      | 189                         | -46                      |
| Average   | 1            | 4                | -3                     | 170            | 37                 | 12                   | 9                   | 228                      | 268                         | -40                      |